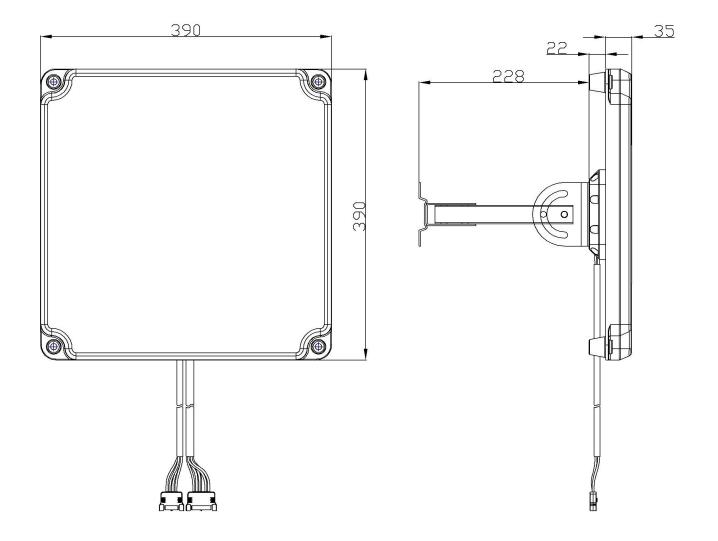

## 2.4/5/6 GHZ 8/10/10 DBI 10 ELEMENT INDOOR PATCH ANTENNA WITH 10 MPC

ATS-OP-2456-81010-10MPC-36

The facts and figures herein are carefully compiled to the best of our knowledge and are intended for general informational purposes only. Responsibility for the use and application of AccelTex Solutions materials rests with the end user. All AccelTex Solutions products are sold pursuant to the AccelTex Solutions Terms and Conditions of Sale. © 2023 AccelTex Solutions. All Rights Reserved. AccelTex, AccelTex Solutions, the AccelTex Solutions Logo and other marks are trademarks or registered trademarks of AccelTex Solutions. Other products or service names may be the property of third parties.